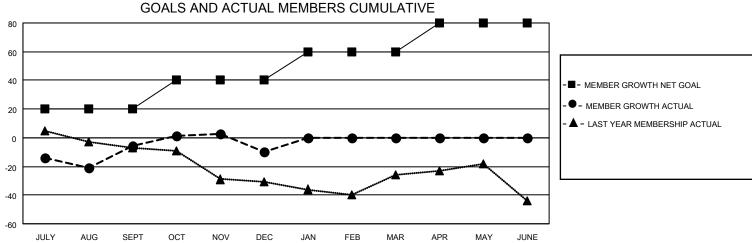

## MONTHLY MEMBERSHIP PROGRESS REPORT

| LOCATION MINNESOTA    |               |           | District 5M 5 |                       |                         | Results as of: 12/31/2022 |                                                    |
|-----------------------|---------------|-----------|---------------|-----------------------|-------------------------|---------------------------|----------------------------------------------------|
| Clubs                 |               |           |               | Members               |                         |                           |                                                    |
| RESULTS FOR 2022-2023 |               |           |               | RESULTS FOR 2022-2023 |                         |                           |                                                    |
| QUARTER               | NEW CLUB GOAL | NEW CLUBS | DROPPED CLUBS | QUARTER MEM           | IBER GROWTH NET<br>GOAL | MEMBER GROWTH<br>ACTUAL   | DROPPED<br>MEMBERS ACTUAL<br>(including transfers) |
| JULY/AUG/SEPT         | 0             | 0         | 1             | JULY/AUG/SEPT         | 20                      | 46                        | 47                                                 |
| OCT/NOV/DEC           | 1             | 0         | 0             | OCT/NOV/DEC           | 20                      | 50                        | 51                                                 |
| JAN/FEB/MAR           | 0             | 0         | 0             | JAN/FEB/MAR           | 20                      | 0                         | 0                                                  |
| APR/MAY/JUNE          | 1             | 0         | 0             | APR/MAY/JUNE          | 20                      | 0                         | 0                                                  |
| 2                     | GOALS         | AND ACTUA | L NEW CLUBS C | UMULATIVE             | -                       |                           |                                                    |
| 1.6                   |               |           |               |                       |                         |                           |                                                    |
| 1.2                   |               |           |               |                       |                         | -■- CURRENT YEAR GO       |                                                    |